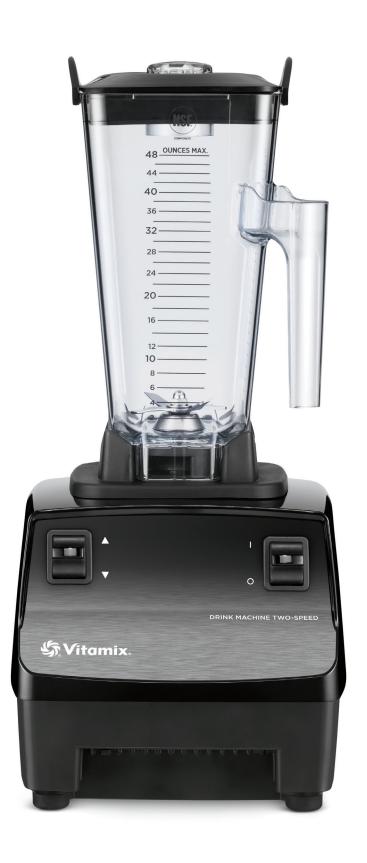

## Durable and Efficient Blending

The Drink Machine Two-Speed is a reliable blender for powerful, functional blending. With manually controlled High/Low speed capability, the Drink Machine Two-Speed will flawlessly create delicious frozen coffee drinks, fruit smoothies, granitas, shakes and more.

## Smart Product Design

- ≈2.3 HP motor is designed to resist overheating when blending dense ingredients
- Blades create enough torque to crush 1.4 liters of cubed ice in seconds
- Clear, durable 1.4-liter container pulls ingredients into the blades for efficiency and better speed of service
- Sturdy controls provide improved grip

Includes Drink Machine Two-Speed with 1.4-liter high-impact, clear/stackable standard container, complete with Wet blade assembly and lid, and black base.

For more complete warranty terms and conditions, please contact your authorized Vitamix distributor.