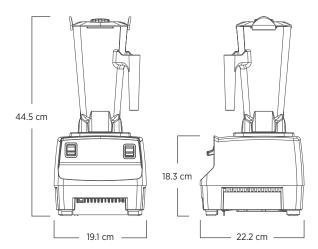

| Product Specifications |                                      |                              |                                      |
|------------------------|--------------------------------------|------------------------------|--------------------------------------|
| Motor                  | ≈2.3 peak output horsepower motor    |                              |                                      |
| Electrical             | 220-240 V, 50-60 Hz, 1000-1200 W     | Taiwan: 110 V, 60 Hz, 1100 W | <b>Japan:</b> 100 V, 50-60 Hz, 900 W |
| Net Weight             | 4.94 kg (5.94 kg with box)           |                              |                                      |
| Dimensions             | 44.5 x 19.1 x 22.2 cm <i>(HxWxD)</i> |                              |                                      |