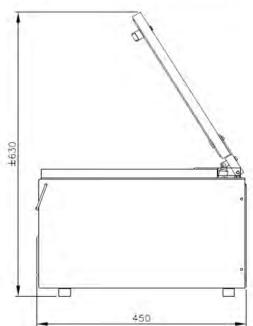

## **DIMENSIONS**

In mm

OUTER DIMENSIONS Jumbo Plus

| Model         | Dimensions (mm)                        |                      |           |                            |               |                |
|---------------|----------------------------------------|----------------------|-----------|----------------------------|---------------|----------------|
|               | Chamber<br>(usable space)<br>L x W x H | Machine<br>L x W x H | Voltage*  | Pump<br>capacity<br>(m³/h) | Power<br>(kW) | Weight<br>(kg) |
| Jumbo<br>Plus | 310 x 280 x 85                         | 450 x 334 x 305      | 230V-1-50 | 8                          | 0,4           | 32             |