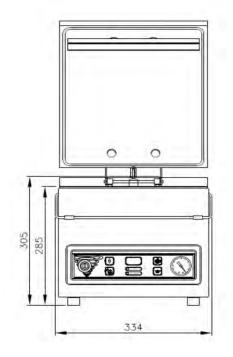

## **DIMENSIONS**

In mm

OUTER DIMENSIONS Jumbo Plus

| Model         | Dimensions (mm)                        |                      |           |                            |               |                |
|---------------|----------------------------------------|----------------------|-----------|----------------------------|---------------|----------------|
|               | Chamber<br>(usable space)<br>L x W x H | Machine<br>L x W x H | Voltage*  | Pump<br>capacity<br>(m³/h) | Power<br>(kW) | Weight<br>(kg) |
| Jumbo<br>Plus | 310 x 280 x 85                         | 450 x 334 x 305      | 230V-1-50 | 8                          | 0,4           | 32             |