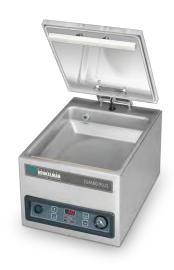

#### **DESCRIPTION**

The robust, stainless steel Jumbo Plus vacuum packaging machine is standard equipped with a Busch vacuum pump and Time control with a 1 program memory. This table-top model complies with CE standards.

#### **FEATURES**

- Standard with 1 seal bar (front): 280 mm
- Standard double seal (two wires). Optional without extra costs: Cut-off seal
- Seal bars easily removable for cleaning and maintenance purposes
- Pump capacity: 8 m<sup>3</sup>/h Busch vacuum pump
- Pump maintenance and cleaning program
- Machine cycle: 15-35 sec
- Standard Time control with a 1 program memory
- Deep drawn stainless steel vacuum chamber
- Stainless steel exterior and transparent lid
- Comes with insert plate for a faster cycle and product adjustment